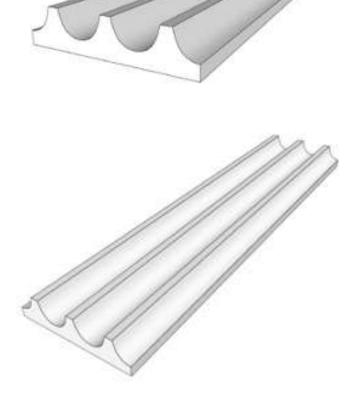

## **FLUTED SHAPES**

Fluted ceramic tiles are characterized by a smooth rippled surface.

Perfect to design walls (frequently used for covering elegant bathrooms walls) and bar front with sinuous flutes, multi-faceted patterns and elegant reliefs. Tiles can be overlapped to create continuous surfaces.

Suitable for indoor and outdoor use , the tiles add a sense of movement through the introduction of their 3D surfaces profile, playing with shadow, light and tactility.

Fluted tiles are produced in accordance with a hand-crafted technique which makes the material heterogeneous, both in the effects on the surface and in the dimension of the pieces.

Material: stoneware | earthenware

Each tile is bespoke and made in Italy. Custom colours, texture and effect are available.

FLUTED | CLASSIC

C #1 mm 105x215xh18

 $TEAMWORKITALY \ s.r.l. \ all \ rights \ reserved. \ The \ images \ shown \ are \ far \ illustration \ purposes \ only \ and \ may \ not \ be \ an \ exact \ representation \ of \ the \ product.$ 