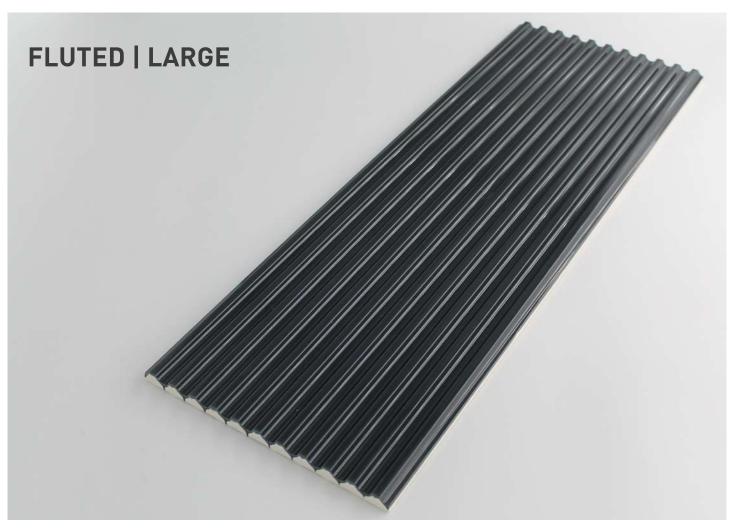

## FLUTED | LARGE

### **SIZES**

20

L #1 mm 230x450xh16 L #2 mm 230x650xh16

FLUTED | WAVE

W #1 mm 200x705 (up to 1000)xh16