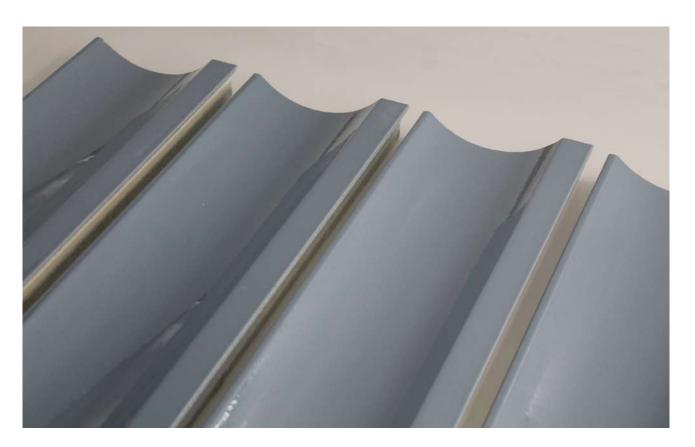

## FLUTED | WAVE

W #2 mm 135x845 (up to 1000)xh27/31

TEAMWORKITALY s.r.l. all rights reserved. The images shown are far illustration purposes only and may not be an exact representation of the product.

FLUTED | DOUBLE