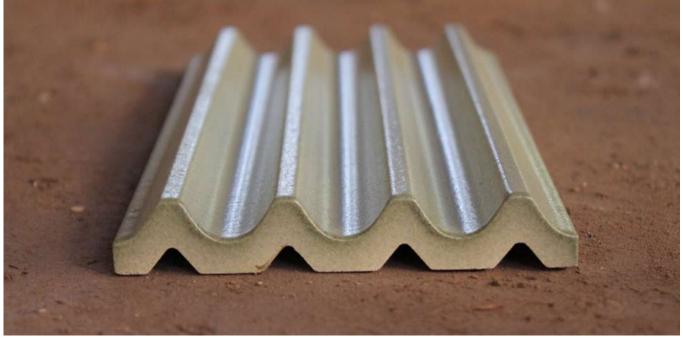

Material: stoneware | earthenware

Each tile is bespoke and made in Italy. Custom colours, texture and effect are available.

FLUTED | CLASSIC

C #1 mm 105x215xh18

 $TEAMWORKITALY \ s.r.l. \ all \ rights \ reserved. \ The \ images \ shown \ are \ far \ illustration \ purposes \ only \ and \ may \ not \ be \ an \ exact \ representation \ of \ the \ product.$ 