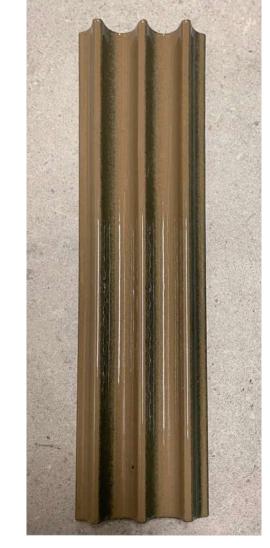

## FLUTED | CLASSIC

C #3 mm 75x300xh17

TEAMWORKITALY s.r.l. all rights reserved. The images shown are far illustration purposes only and may not be an exact representation of the product.

13