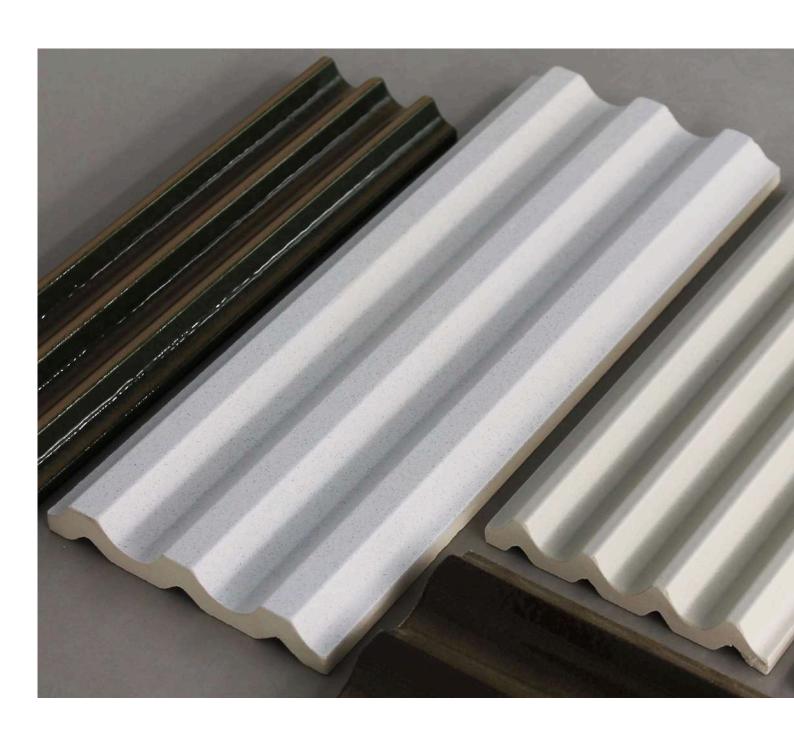

Material: stoneware | earthenware

Each tile is bespoke and made in Italy. Custom colours, texture and effect are available.

FLUTED | CLASSIC

C #1 mm 105x215xh18

 $TEAMWORKITALY \ s.r.l. \ all \ rights \ reserved. \ The \ images \ shown \ are \ far \ illustration \ purposes \ only \ and \ may \ not \ be \ an \ exact \ representation \ of \ the \ product.$ 

## we are able to customize colors and sizes

Stella McCartney Flagship Store