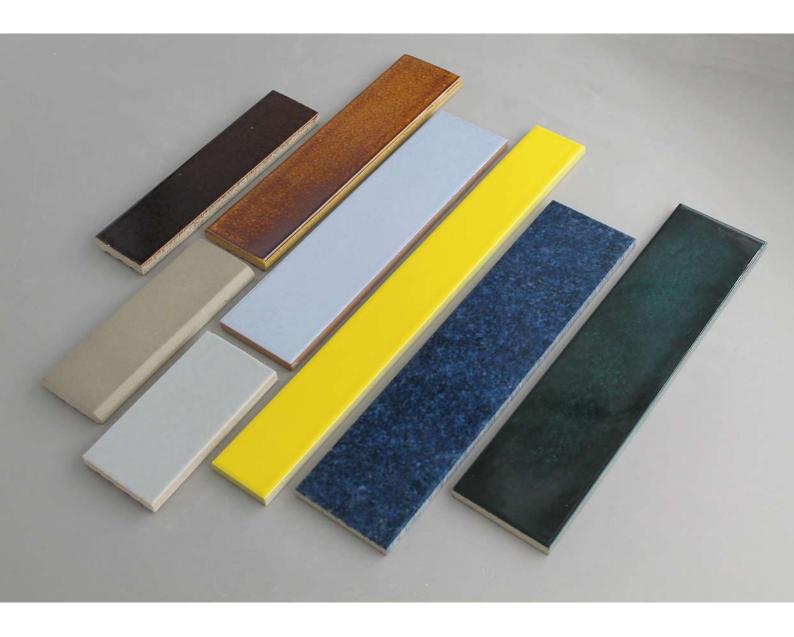

# LISTELLI FLAT SHAPES

Flat ceramic tiles (**listelli**) are suitable for design walls and floor and indoor and outdoor use.

Listelli tiles are produced in accordance with a hand-crafted technique which makes the material heterogeneous, both in the effects on the surface and in the dimension of the pieces.

Material: stoneware | earthenware

Each tile is bespoke and made in Italy. Custom colours, texture and effect are available.

TEAMWORKITALY s.r.l. all rights reserved. The images shown are far illustration purposes only and may not be an exact representation of the product.

## LISTELLI | FLAT SHAPES

### some selected sizes available