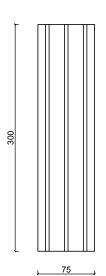

## FLUTED | CLASSIC

C #3 mm 75x300xh17

TEAMWORKITALY s.r.l. all rights reserved. The images shown are far illustration purposes only and may not be an exact representation of the product.

13