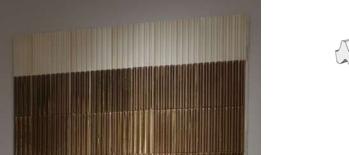

# LISTELLI FLAT SHAPES

Flat ceramic tiles (**listelli**) are suitable for design walls and floor and indoor and outdoor use.

Listelli tiles are produced in accordance with a hand-crafted technique which makes the material heterogeneous, both in the effects on the surface and in the dimension of the pieces.

Material: stoneware | earthenware

Each tile is bespoke and made in Italy. Custom colours, texture and effect are available.

TEAMWORKITALY s.r.l. all rights reserved. The images shown are far illustration purposes only and may not be an exact representation of the product.

## LISTELLI | FLAT SHAPES

### some selected sizes available