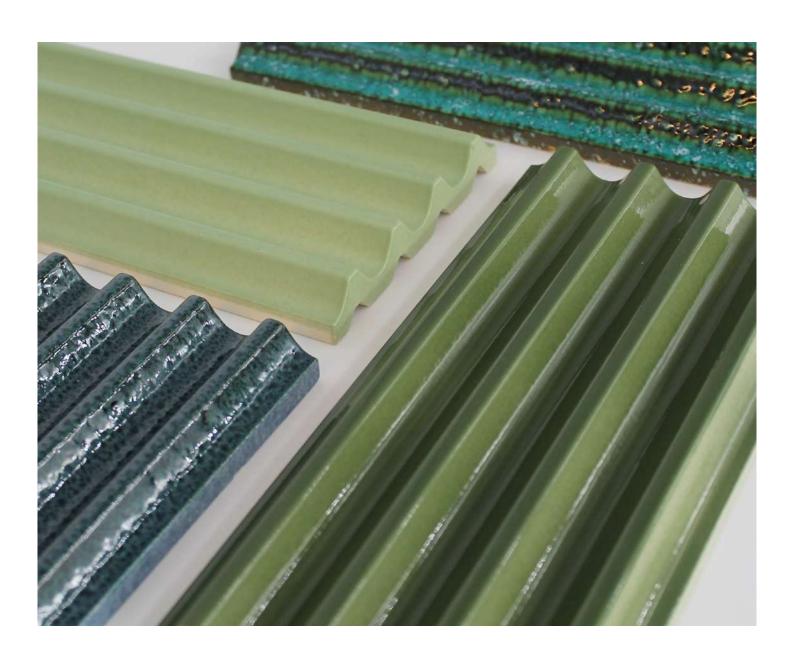

## **FLUTED SHAPES**

Fluted ceramic tiles are characterized by a smooth rippled surface.

Perfect to design walls (frequently used for covering elegant bathrooms walls) and bar front with sinuous flutes, multi-faceted patterns and elegant reliefs. Tiles can be overlapped to create continuous surfaces.

Suitable for indoor and outdoor use , the tiles add a sense of movement through the introduction of their 3D surfaces profile, playing with shadow, light and tactility.

Fluted tiles are produced in accordance with a hand-crafted technique which makes the material heterogeneous, both in the effects on the surface and in the dimension of the pieces.

Material: stoneware | earthenware

Each tile is bespoke and made in Italy. Custom colours, texture and effect are available.

FLUTED | CLASSIC

C #1 mm 105x215xh18

 $TEAMWORKITALY \ s.r.l. \ all \ rights \ reserved. \ The \ images \ shown \ are \ far \ illustration \ purposes \ only \ and \ may \ not \ be \ an \ exact \ representation \ of \ the \ product.$ 