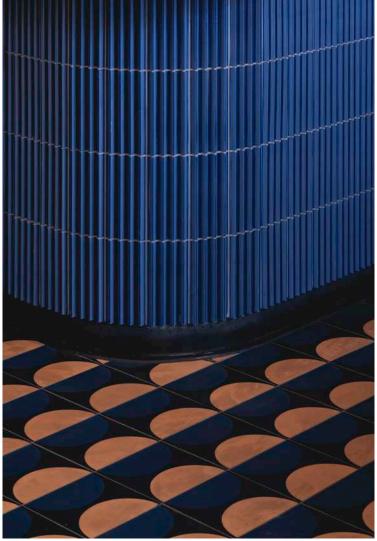

urfaces.

Suitable for indoor and outdoor use , the tiles add a sense of movement through the introduction of their 3D surfaces profile, playing with shadow, light and tactility.

Fluted tiles are produced in accordance with a hand-crafted technique which makes the material heterogeneous, both in the effects on the surface and in the dimension of the pieces.

Material: stoneware | earthenware

Each tile is bespoke and made in Italy. Custom colours, texture and effect are available.





FLUTED | CLASSIC

C #1 mm 105x215xh18

















 $TEAMWORKITALY \ s.r.l. \ all \ rights \ reserved. \ The \ images \ shown \ are \ far \ illustration \ purposes \ only \ and \ may \ not \ be \ an \ exact \ representation \ of \ the \ product.$ 













Residence Inn by Marriott | Lobby Bar







Lanterna Bar | Applied Studio | London UK



## FLUTED | CLASSIC

C #2 mm 100x200xh18









TEAMWORKITALY s.r.l. all rights reserved. The images shown are far illustration purposes only and may not be an exact representation of the product.



## FLUTED | CLASSIC

C #3 mm 75x300xh17











TEAMWORKITALY s.r.l. all rights reserved. The images shown are far illustration purposes only and may not be an exact representation of the product.

13



## FLUTED | CLASSIC

C #4 mm 105x265xh21.5

15















 $TEAMWORKITALY \ s.r.l. \ all \ rights \ reserved. \ The \ images \ shown \ are \ far \ illustration \ purposes \ only \ and \ may \ not \ be \ an \ exact \ representation \ of \ the \ product.$ 

## FLUTED | CLASSIC

#### **SIZES**





F ~~~~



C #1

mm 105x215xh18

C #2

mm 10