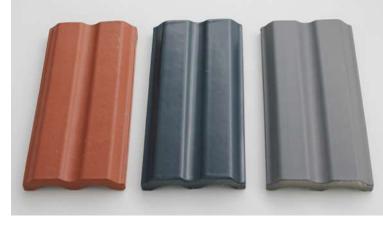

Material: stoneware | earthenware

Each tile is bespoke and made in Italy. Custom colours, texture and effect are available.

FLUTED | CLASSIC

C #1 mm 105x215xh18

 $TEAMWORKITALY \ s.r.l. \ all \ rights \ reserved. \ The \ images \ shown \ are \ far \ illustration \ purposes \ only \ and \ may \ not \ be \ an \ exact \ representation \ of \ the \ product.$ 

## FLUTED | CLASSIC

C #2 mm 100x200xh18

TEAMWORKITALY s.r.l. all rights reserved. The images shown are far illustration purposes only and may not be an exact representation of the product.