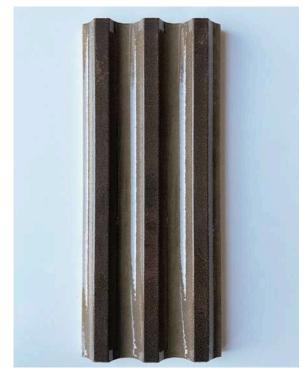

## FLUTED | CLASSIC

C #4 mm 105x265xh21.5

15

 $TEAMWORKITALY \ s.r.l. \ all \ rights \ reserved. \ The \ images \ shown \ are \ far \ illustration \ purposes \ only \ and \ may \ not \ be \ an \ exact \ representation \ of \ the \ product.$ 