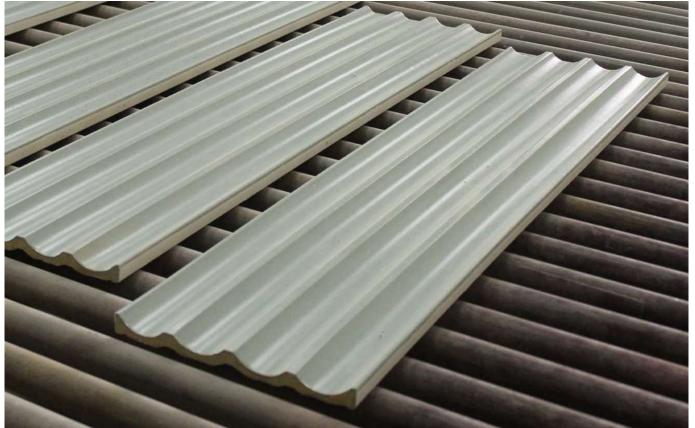

## **FLUTED SHAPES**

Fluted ceramic tiles are characterized by a smooth rippled surface.

Perfect to design walls (frequently used for covering elegant bathrooms walls) and bar front with sinuous flutes, multi-faceted patterns and elegant reliefs. Tiles can be overlapped to create continuous surfaces.

Suitable for indoor and outdoor use , the tiles add a sense of movement through the introduction of their 3D surfaces profile, playing with shadow, light and tactility.

Fluted tiles are produced in accordance with a hand-crafted technique which makes the material heterogeneous, both in the effects on the surface and in the dimension of the pieces.