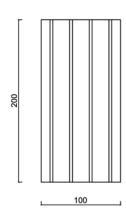

## FLUTED | CLASSIC

C #2 mm 100x200xh18

TEAMWORKITALY s.r.l. all rights reserved. The images shown are far illustration purposes only and may not be an exact representation of the product.