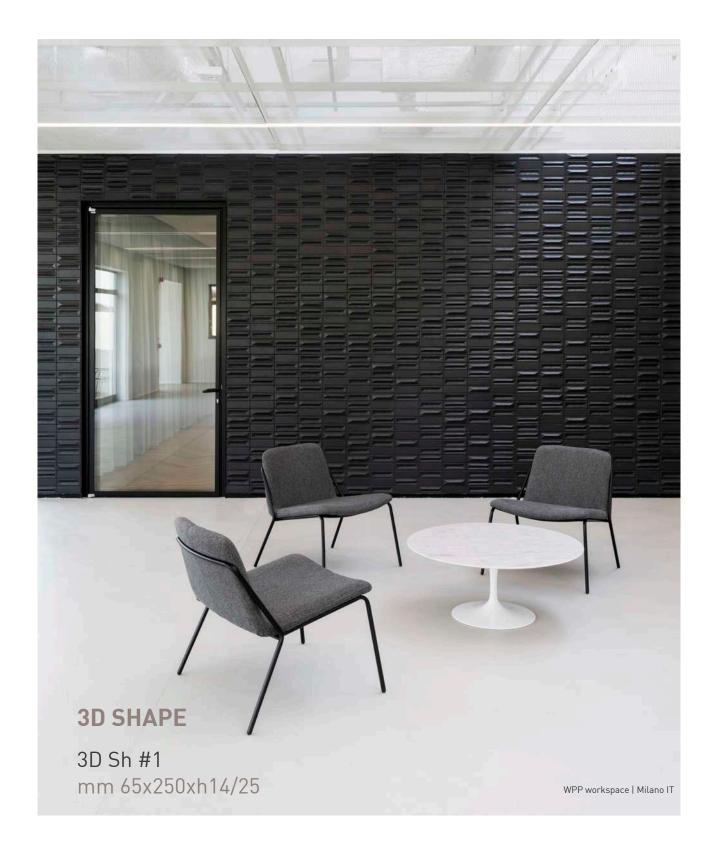

## **3D SHAPES**

**3D shapes** are suitable for design walls for indoor and outdoor use.

Bespoke tiles are produced in accordance with a hand-crafted technique which makes the material heterogeneous, both in the effects on the surface and in the dimension of the pieces.

Material: stoneware | earthenware

Each tile is bespoke and made in Italy. Custom colours, texture and effect are available.

#### **SELECTED PROJECTS**

Cafè Tengo | Hotmess | St Austell UK