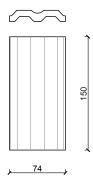

## FLUTED | WAVE

W #2 mm 135x845 (up to 1000)xh27/31

TEAMWORKITALY s.r.l. all rights reserved. The images shown are far illustration purposes only and may not be an exact representation of the product.

FLUTED | DOUBLE

D #1 mm 74x150xh15

27