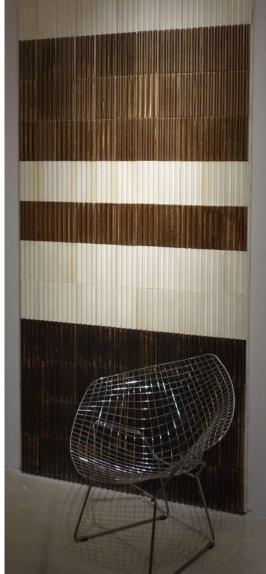

# LISTELLI FLAT SHAPES

Flat ceramic tiles (**listelli**) are suitable for design walls and floor and indoor and outdoor use.

Listelli tiles are produced in accordance with a hand-crafted technique which makes the material heterogeneous, both in the effects on the surface and in the dimension of the pieces.

Material: stoneware | earthenware

Each tile is bespoke and made in Italy. Custom colours, texture and effect are available.

TEAMWORKITALY s.r.l. all rights reserved. The images shown are far illustration purposes only and may not be an exact representation of the product.

## LISTELLI | FLAT SHAPES

### some selected sizes available