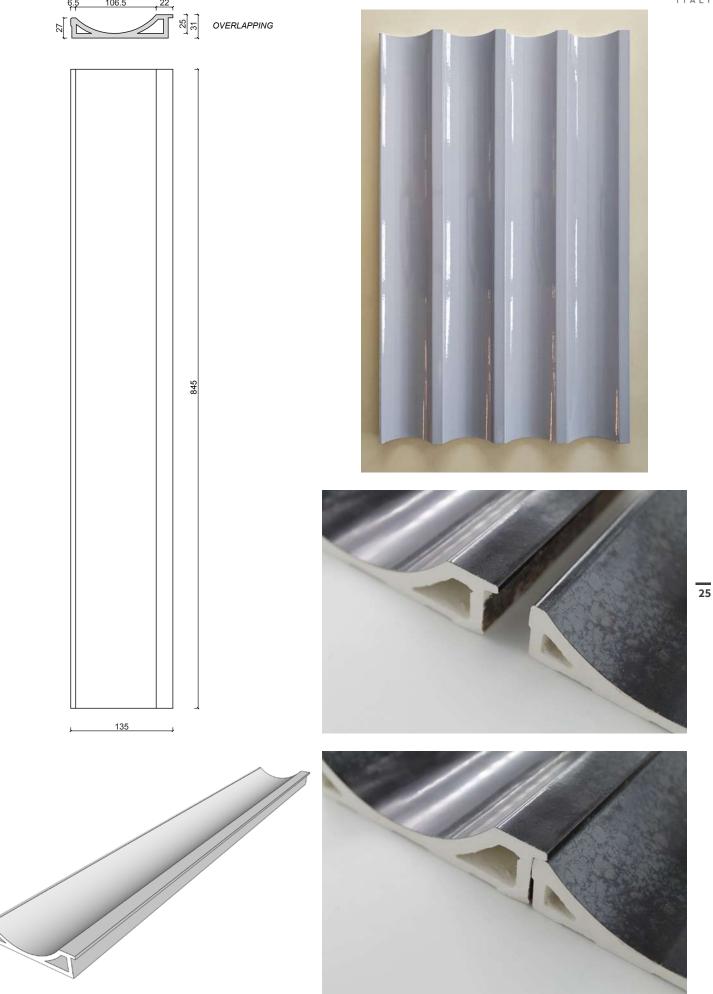

## FLUTED | WAVE

W #2 mm 135x845 (up to 1000)xh27/31

TEAMWORKITALY s.r.l. all rights reserved. The images shown are far illustration purposes only and may not be an exact representation of the product.

FLUTED | DOUBLE