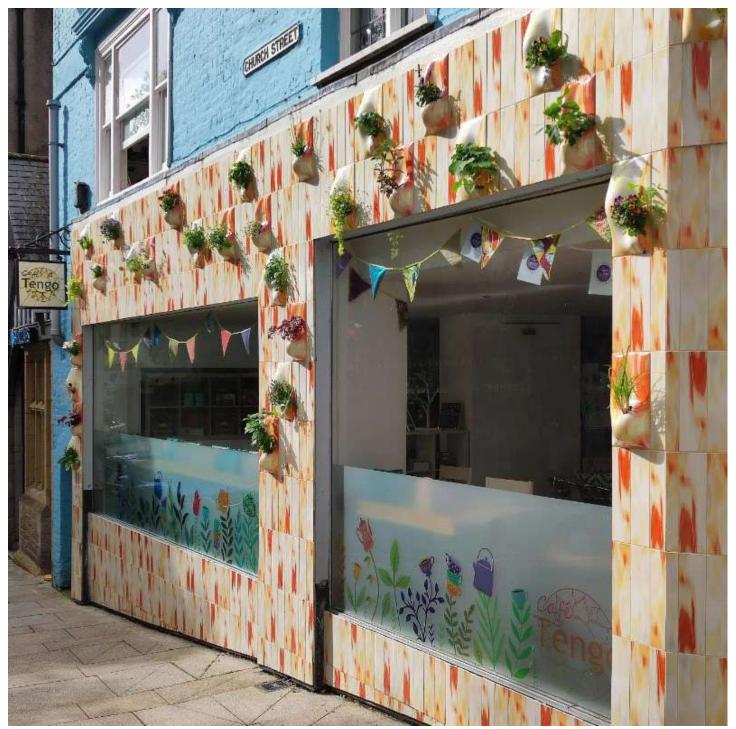

## **3D SHAPES**

**3D shapes** are suitable for design walls for indoor and outdoor use.

Bespoke tiles are produced in accordance with a hand-crafted technique which makes the material heterogeneous, both in the effects on the surface and in the dimension of the pieces.

Material: stoneware | earthenware

Each tile is bespoke and made in Italy. Custom colours, texture and effect are available.

#### **SELECTED PROJECTS**

Cafè Tengo | Hotmess | St Austell UK