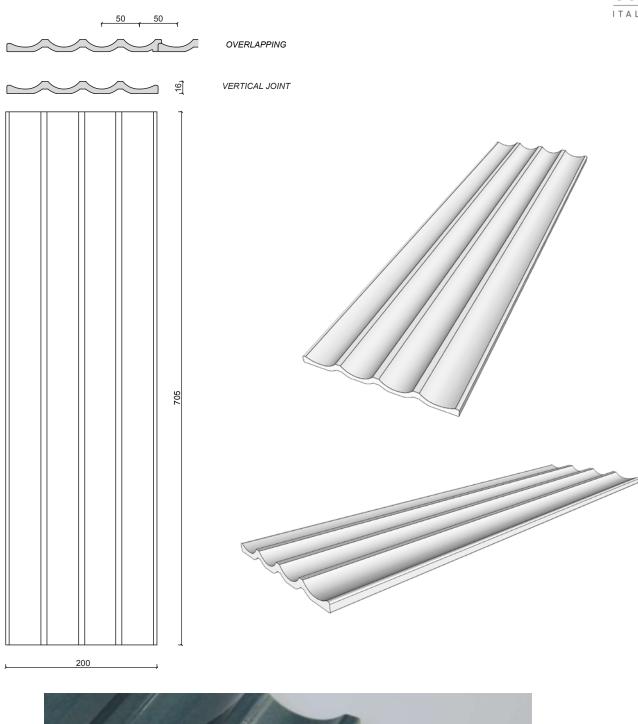

### **SIZES**

20

L #1 mm 230x450xh16 L #2 mm 230x650xh16

FLUTED | WAVE

W #1 mm 200x705 (up to 1000)xh16