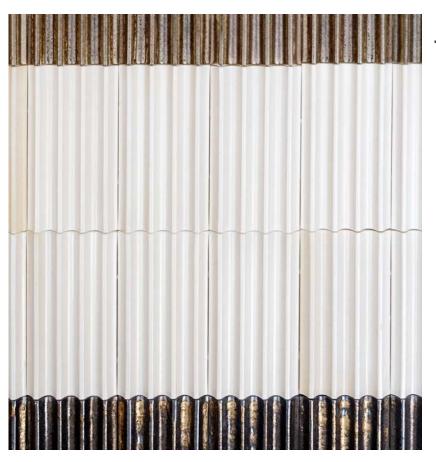

## **FLUTED SHAPES**

Fluted ceramic tiles are characterized by a smooth rippled surface.

Perfect to design walls (frequently used for covering elegant bathrooms walls) and bar front with sinuous flutes, multi-faceted patterns and elegant reliefs. Tiles can be overlapped to create continuous surfaces.

Suitable for indoor and outdoor use , the tiles add a sense of movement through the introduction of their 3D surfaces profile, playing with shadow, light and tactility.

Fluted tiles are produced in accordance with a hand-crafted technique which makes the material heterogeneous, both in the effects on the surface and in the dimension of the pieces.

Material: stoneware | earthenware

Each tile is bespoke and made in Italy. Custom colours, texture and effect are available.

FLUTED | CLASSIC

C #1 mm 105x215xh18

 $TEAMWORKITALY \ s.r.l. \ all \ rights \ reserved. \ The \ images \ shown \ are \ far \ illustration \ purposes \ only \ and \ may \ not \ be \ an \ exact \ representation \ of \ the \ product.$ 