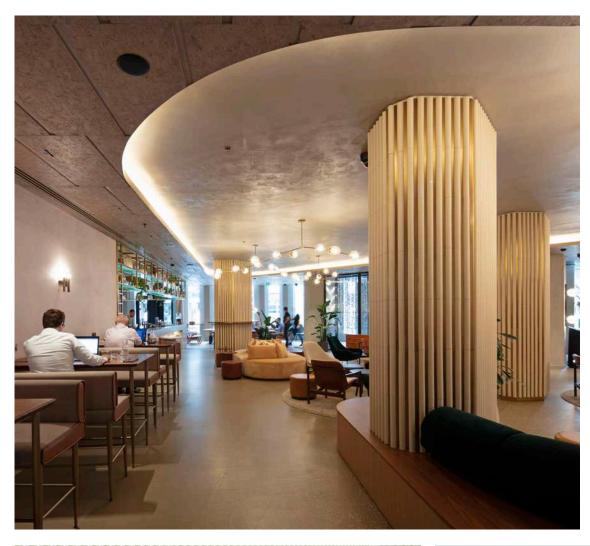

## **FLUTED SHAPES**

Fluted ceramic tiles are characterized by a smooth rippled surface.

Perfect to design walls (frequently used for covering elegant bathrooms walls) and bar front with sinuous flutes, multi-faceted patterns and elegant reliefs. Tiles can be overlapped to create continuous surfaces.

Suitable for indoor and outdoor use , the tiles add a sense of movement through the introduction of their 3D surfaces profile, playing with shadow, light and tactility.

Fluted tiles are produced in accordance with a hand-crafted technique which makes the material heterogeneous, both in the effects on the surface and in the dimension of the pieces.

Material: stoneware | earthenware

Each tile is bespoke and made in Italy. Custom colours, texture and effect are available.

FLUTED | CLASSIC

C #1 mm 105x215xh18

 $TEAMWORKITALY \ s.r.l. \ all \ rights \ reserved. \ The \ images \ shown \ are \ far \ illustration \ purposes \ only \ and \ may \ not \ be \ an \ exact \ representation \ of \ the \ product.$ 