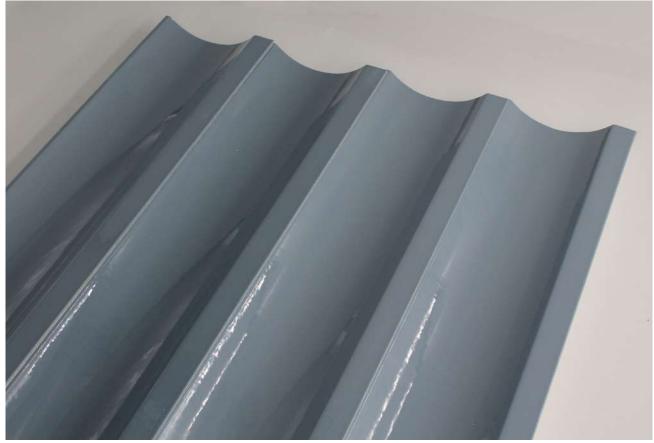

## FLUTED | WAVE

W #2 mm 135x845 (up to 1000)xh27/31

TEAMWORKITALY s.r.l. all rights reserved. The images shown are far illustration purposes only and may not be an exact representation of the product.

FLUTED | DOUBLE