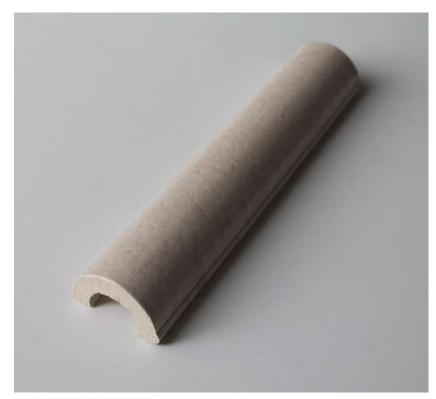

## **ROUNDED SHAPES**

Rounded tiles are characterized by a smooth rippled surface.

Perfect to design Interior walls and bar front with sinuous flutes, multi-faceted patterns, and elegant reliefs.

These tiles add a sense of movement through the introduction of their 3D surfaces profile, playing with shadow, light, and tactility.

The tiles are produced in accordance with a hand-crafted technique which makes the material heterogeneous, both in the effects on the surface and in the dimension of the pieces.

Material: stoneware | earthenware

Each tile is bespoke and made in Italy. Custom colours, texture and effect are available.

Canopy by Hilton | London UK

TEAMWORKITALY s.r.l. all rights reserved. The images shown are far illustration purposes only and may not be an exact representation of the product.

### **ROUNDED**

R #1 mm 45.5x300 (up to 1000)xh18.5