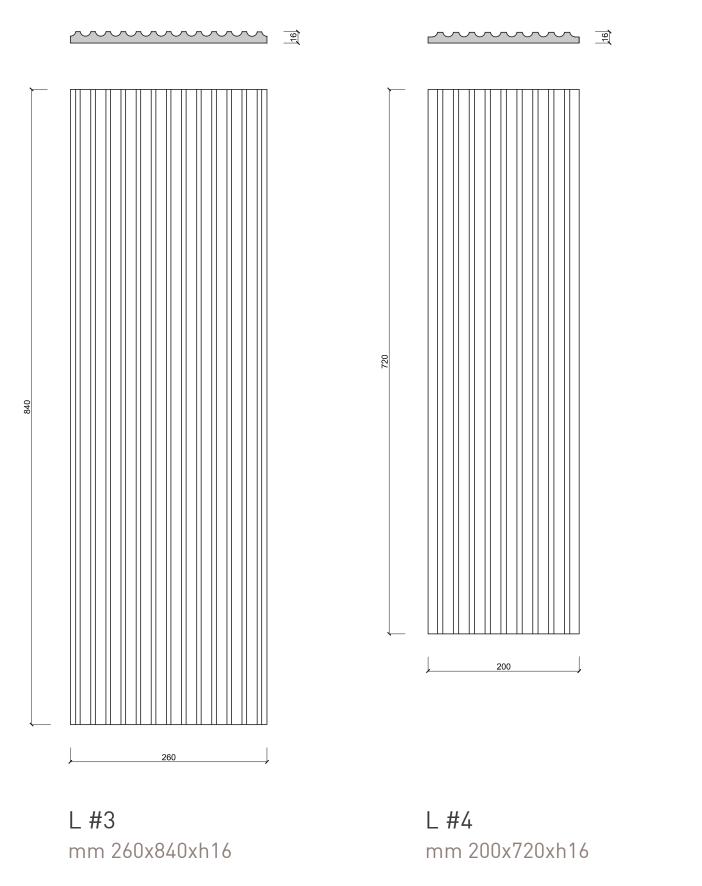

## FLUTED | LARGE

### **SIZES**

20

L #1 mm 230x450xh16 L #2 mm 230x650xh16

FLUTED | WAVE

W #1 mm 200x705 (up to 1000)xh16

## FLUTED | WAVE

W #2 mm 135x845 (up to 1000)xh27/31

TEAMWORKITALY s.r.l. all rights reserved. The images shown are far illustration purposes only and may not be an exact representation of the product.

FLUTED | DOUBLE