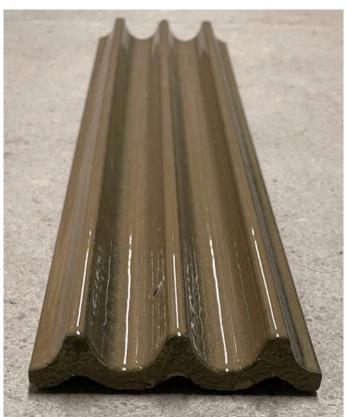

## **FLUTED SHAPES**

Fluted ceramic tiles are characterized by a smooth rippled surface.

Perfect to design walls (frequently used for covering elegant bathrooms walls) and bar front with sinuous flutes, multi-faceted patterns and elegant reliefs. Tiles can be overlapped to create continuous surfaces.

Suitable for indoor and outdoor use , the tiles add a sense of movement through the introduction of their 3D surfaces profile, playing with shadow, light and tactility.

Fluted tiles are produced in accordance with a hand-crafted technique which makes the material heterogeneous, both in the effects on the surface and in the dimension of the pieces.

Material: stoneware | earthenware

Each tile is bespoke and made in Italy. Custom colours, texture and effect are available.

FLUTED | CLASSIC

C #1 mm 105x215xh18

 $TEAMWORKITALY \ s.r.l. \ all \ rights \ reserved. \ The \ images \ shown \ are \ far \ illustration \ purposes \ only \ and \ may \ not \ be \ an \ exact \ representation \ of \ the \ product.$ 