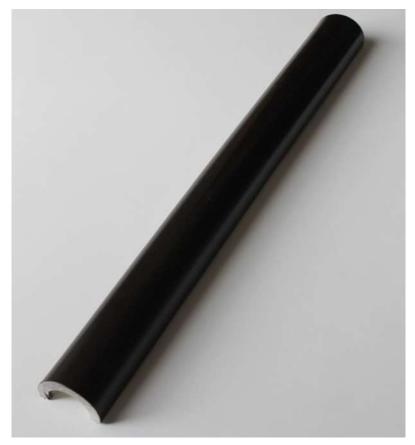

## **ROUNDED SHAPES**

Rounded tiles are characterized by a smooth rippled surface.

Perfect to design Interior walls and bar front with sinuous flutes, multi-faceted patterns, and elegant reliefs.

These tiles add a sense of movement through the introduction of their 3D surfaces profile, playing with shadow, light, and tactility.

The tiles are produced in accordance with a hand-crafted technique which makes the material heterogeneous, both in the effects on the surface and in the dimension of the pieces.

Material: stoneware | earthenware

Each tile is bespoke and made in Italy. Custom colours, texture and effect are available.

Canopy by Hilton | London UK

TEAMWORKITALY s.r.l. all rights reserved. The images shown are far illustration purposes only and may not be an exact representation of the product.