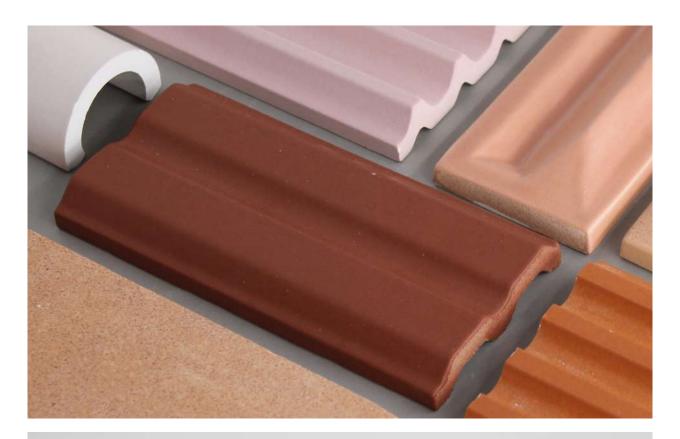

## **FLUTED SHAPES**

Fluted ceramic tiles are characterized by a smooth rippled surface.

Perfect to design walls (frequently used for covering elegant bathrooms walls) and bar front with sinuous flutes, multi-faceted patterns and elegant reliefs. Tiles can be overlapped to create continuous surfaces.

Suitable for indoor and outdoor use , the tiles add a sense of movement through the introduction of their 3D surfaces profile, playing with shadow, light and tactility.

Fluted tiles are produced in accordance with a hand-crafted technique which makes the material heterogeneous, both in the effects on the surface and in the dimension of the pieces.

Material: stoneware | earthenware

Each tile is bespoke and made in Italy. Custom colours, texture and effect are available.

FLUTED | CLASSIC

C #1 mm 105x215xh18

 $TEAMWORKITALY \ s.r.l. \ all \ rights \ reserved. \ The \ images \ shown \ are \ far \ illustration \ purposes \ only \ and \ may \ not \ be \ an \ exact \ representation \ of \ the \ product.$ 