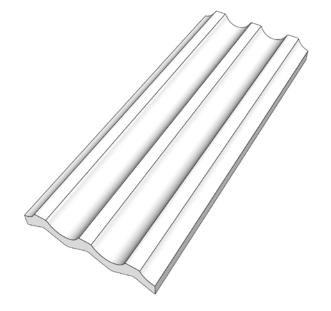

## FLUTED | CLASSIC

C #4 mm 105x265xh21.5

15

 $TEAMWORKITALY \ s.r.l. \ all \ rights \ reserved. \ The \ images \ shown \ are \ far \ illustration \ purposes \ only \ and \ may \ not \ be \ an \ exact \ representation \ of \ the \ product.$ 