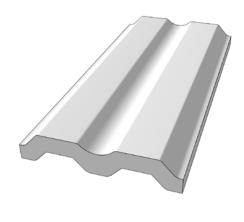

## **FLUTED SHAPES**

Fluted ceramic tiles are characterized by a smooth rippled surface.

Perfect to design walls (frequently used for covering elegant bathrooms walls) and bar front with sinuous flutes, multi-faceted patterns and elegant reliefs. Tiles can be overlapped to create continuous surfaces.

Suitable for indoor and outdoor use , the tiles add a sense of movement through the introduction of their 3D surfaces profile, playing with shadow, light and tactility.

Fluted tiles are produced in accordance with a hand-crafted technique which makes the material heterogeneous, both in the effects on the surface and in the dimension of the pieces.

Material: stoneware | earthenware

Each tile is bespoke and made in Italy. Custom colours, texture and effect are available.

FLUTED | CLASSIC

C #1 mm 105x215xh18

 $TEAMWORKITALY \ s.r.l. \ all \ rights \ reserved. \ The \ images \ shown \ are \ far \ illustration \ purposes \ only \ and \ may \ not \ be \ an \ exact \ representation \ of \ the \ product.$ 