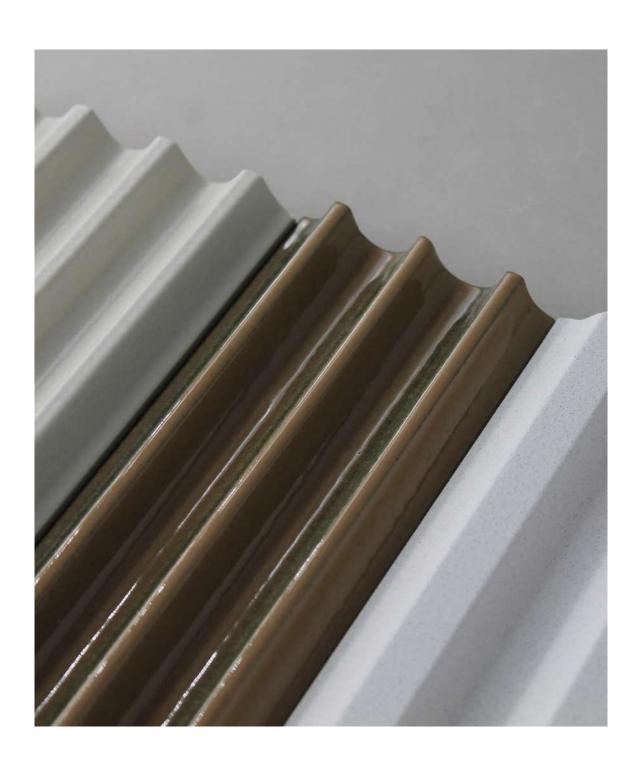

## **FLUTED SHAPES**

Fluted ceramic tiles are characterized by a smooth rippled surface.

Perfect to design walls (frequently used for covering elegant bathrooms walls) and bar front with sinuous flutes, multi-faceted patterns and elegant reliefs. Tiles can be overlapped to create continuous surfaces.

Suitable for indoor and outdoor use , the tiles add a sense of movement through the introduction of their 3D surfaces profile, playing with shadow, light and tactility.

Fluted tiles are produced in accordance with a hand-crafted technique which makes the material heterogeneous, both in the effects on the surface and in the dimension of the pieces.

Material: stoneware | earthenware

Each tile is bespoke and made in Italy. Custom colours, texture and effect are available.

FLUTED | CLASSIC

C #1 mm 105x215xh18

 $TEAMWORKITALY \ s.r.l. \ all \ rights \ reserved. \ The \ images \ shown \ are \ far \ illustration \ purposes \ only \ and \ may \ not \ be \ an \ exact \ representation \ of \ the \ product.$ 