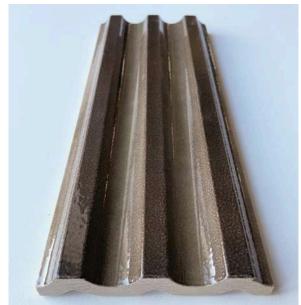

Material: stoneware | earthenware

Each tile is bespoke and made in Italy. Custom colours, texture and effect are available.

FLUTED | CLASSIC

C #1 mm 105x215xh18

 $TEAMWORKITALY \ s.r.l. \ all \ rights \ reserved. \ The \ images \ shown \ are \ far \ illustration \ purposes \ only \ and \ may \ not \ be \ an \ exact \ representation \ of \ the \ product.$ 