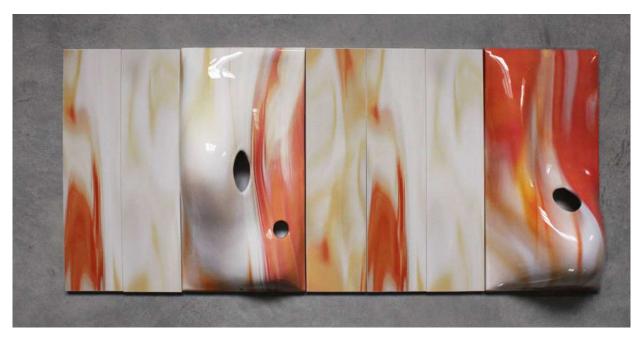

## **3D SHAPES**

**3D shapes** are suitable for design walls for indoor and outdoor use.

Bespoke tiles are produced in accordance with a hand-crafted technique which makes the material heterogeneous, both in the effects on the surface and in the dimension of the pieces.

Material: stoneware | earthenware

Each tile is bespoke and made in Italy. Custom colours, texture and effect are available.