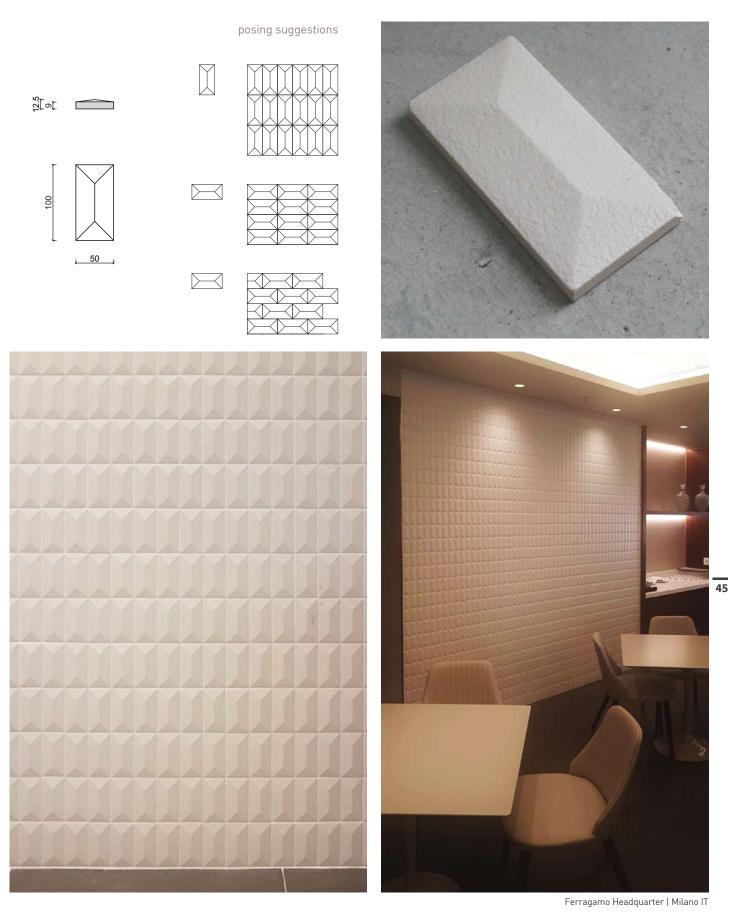

## **3D SHAPES**

**3D shapes** are suitable for design walls for indoor and outdoor use.

Bespoke tiles are produced in accordance with a hand-crafted technique which makes the material heterogeneous, both in the effects on the surface and in the dimension of the pieces.

Material: stoneware | earthenware

Each tile is bespoke and made in Italy. Custom colours, texture and effect are available.

### **3D SHAPE**

3D Sh #2 mm 200x380xh15/95

Condé Nast Cafè | Charles Zana

3D Sh #3 mm 92x180xh12

3D Sh #4 mm 50x100xh9/12.5