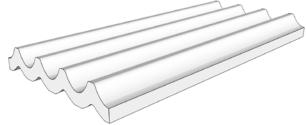

## FLUTED | LARGE

### **SIZES**

20

L #1 mm 230x450xh16 L #2 mm 230x650xh16

FLUTED | WAVE

W #1 mm 200x705 (up to 1000)xh16