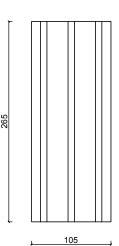

## FLUTED | CLASSIC

C #4 mm 105x265xh21.5

15

 $TEAMWORKITALY \ s.r.l. \ all \ rights \ reserved. \ The \ images \ shown \ are \ far \ illustration \ purposes \ only \ and \ may \ not \ be \ an \ exact \ representation \ of \ the \ product.$ 