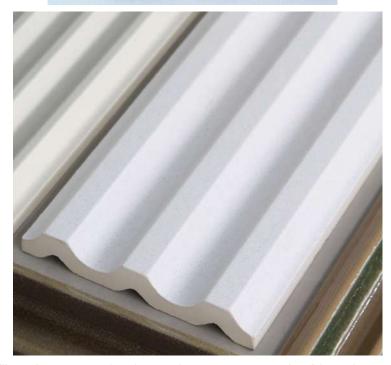

## **FLUTED SHAPES**

Fluted ceramic tiles are characterized by a smooth rippled surface.

Perfect to design walls (frequently used for covering elegant bathrooms walls) and bar front with sinuous flutes, multi-faceted patterns and elegant reliefs. Tiles can be overlapped to create continuous surfaces.

Suitable for indoor and outdoor use , the tiles add a sense of movement through the introduction of their 3D surfaces profile, playing with shadow, light and tactility.

Fluted tiles are produced in accordance with a hand-crafted technique which makes the material heterogeneous, both in the effects on the surface and in the dimension of the pieces.