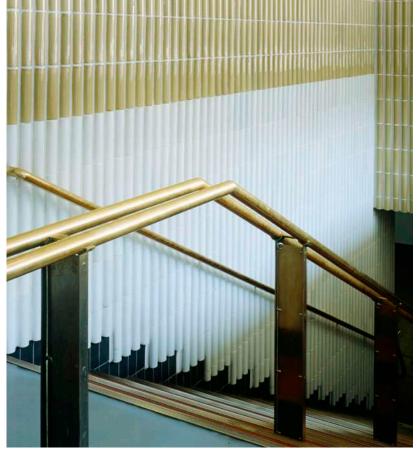

## **ROUNDED SHAPES**

Rounded tiles are characterized by a smooth rippled surface.

Perfect to design Interior walls and bar front with sinuous flutes, multi-faceted patterns, and elegant reliefs.

These tiles add a sense of movement through the introduction of their 3D surfaces profile, playing with shadow, light, and tactility.

The tiles are produced in accordance with a hand-crafted technique which makes the material heterogeneous, both in the effects on the surface and in the dimension of the pieces.

Material: stoneware | earthenware

Each tile is bespoke and made in Italy. Custom colours, texture and effect are available.

Canopy by Hilton | London UK

TEAMWORKITALY s.r.l. all rights reserved. The images shown are far illustration purposes only and may not be an exact representation of the product.