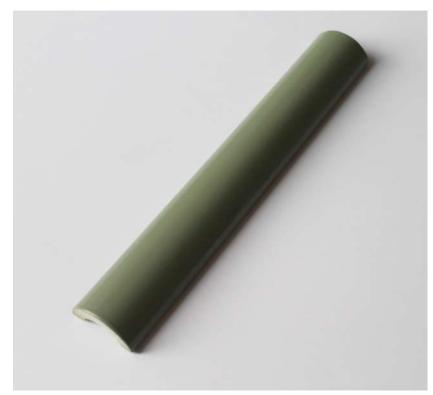

## **ROUNDED SHAPES**

Rounded tiles are characterized by a smooth rippled surface.

Perfect to design Interior walls and bar front with sinuous flutes, multi-faceted patterns, and elegant reliefs.

These tiles add a sense of movement through the introduction of their 3D surfaces profile, playing with shadow, light, and tactility.

The tiles are produced in accordance with a hand-crafted technique which makes the material heterogeneous, both in the effects on the surface and in the dimension of the pieces.

Material: stoneware | earthenware

Each tile is bespoke and made in Italy. Custom colours, texture and effect are available.

Canopy by Hilton | London UK

TEAMWORKITALY s.r.l. all rights reserved. The images shown are far illustration purposes only and may not be an exact representation of the product.