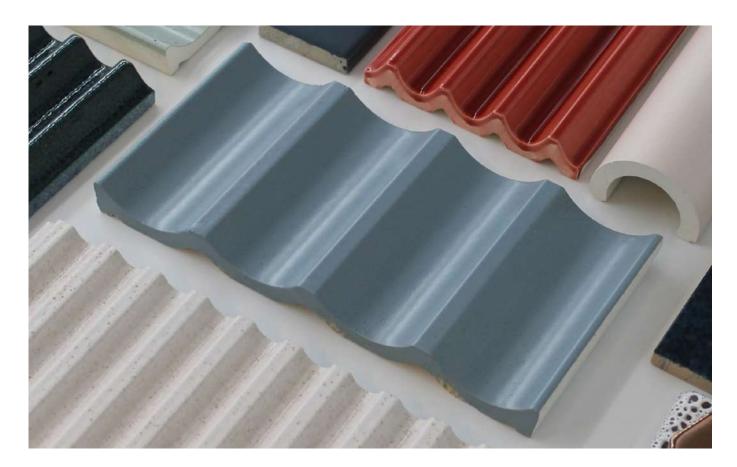

## **FLUTED SHAPES**

Fluted ceramic tiles are characterized by a smooth rippled surface.

Perfect to design walls (frequently used for covering elegant bathrooms walls) and bar front with sinuous flutes, multi-faceted patterns and elegant reliefs. Tiles can be overlapped to create continuous surfaces.

Suitable for indoor and outdoor use , the tiles add a sense of movement through the introduction of their 3D surfaces profile, playing with shadow, light and tactility.

Fluted tiles are produced in accordance with a hand-crafted technique which makes the material heterogeneous, both in the effects on the surface and in the dimension of the pieces.