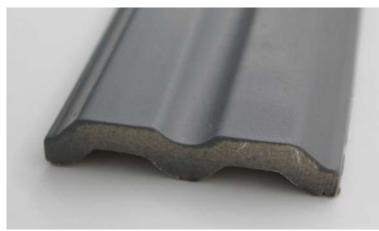

## FLUTED | WAVE

W #2 mm 135x845 (up to 1000)xh27/31

TEAMWORKITALY s.r.l. all rights reserved. The images shown are far illustration purposes only and may not be an exact representation of the product.

FLUTED | DOUBLE

D #1 mm 74x150xh15

27