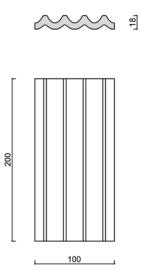

#### **SIZES**

F ~~~~

C #1

mm 105x215xh18

C #2

mm 100x200xh18

21.5

C #3

mm 75x300xh17

C #4

mm 105x265xh21.5