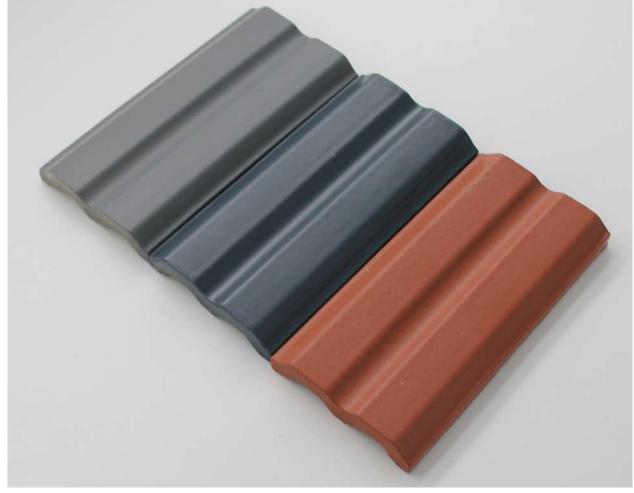

## FLUTED | WAVE

W #2 mm 135x845 (up to 1000)xh27/31

TEAMWORKITALY s.r.l. all rights reserved. The images shown are far illustration purposes only and may not be an exact representation of the product.

FLUTED | DOUBLE

D #1 mm 74x150xh15

27