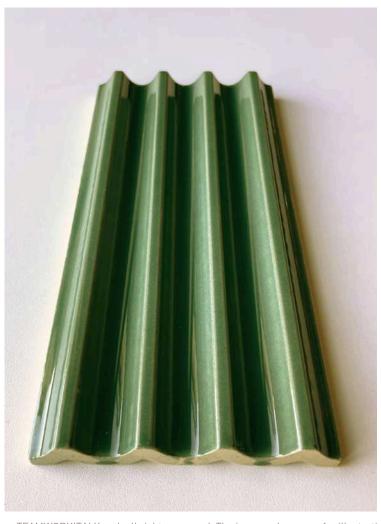

## FLUTED | CLASSIC

C #2 mm 100x200xh18

TEAMWORKITALY s.r.l. all rights reserved. The images shown are far illustration purposes only and may not be an exact representation of the product.

#### **SIZES**

F ~~~~

C #1

mm 105x215xh18

C #2

mm 100x200xh18

21.5

C #3