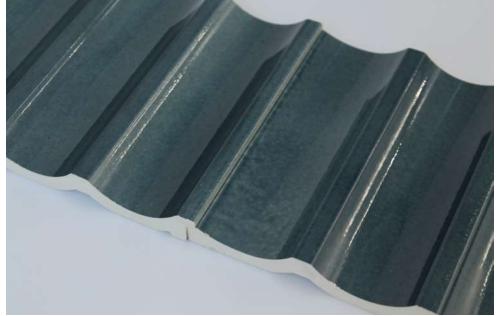

## FLUTED | WAVE

W #2 mm 135x845 (up to 1000)xh27/31

TEAMWORKITALY s.r.l. all rights reserved. The images shown are far illustration purposes only and may not be an exact representation of the product.

FLUTED | DOUBLE