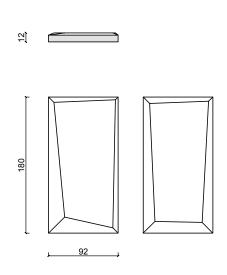

### **3D SHAPE**

3D Sh #2 mm 200x380xh15/95

Condé Nast Cafè | Charles Zana

3D Sh #3 mm 92x180xh12

3D Sh #4 mm 50x100xh9/12.5