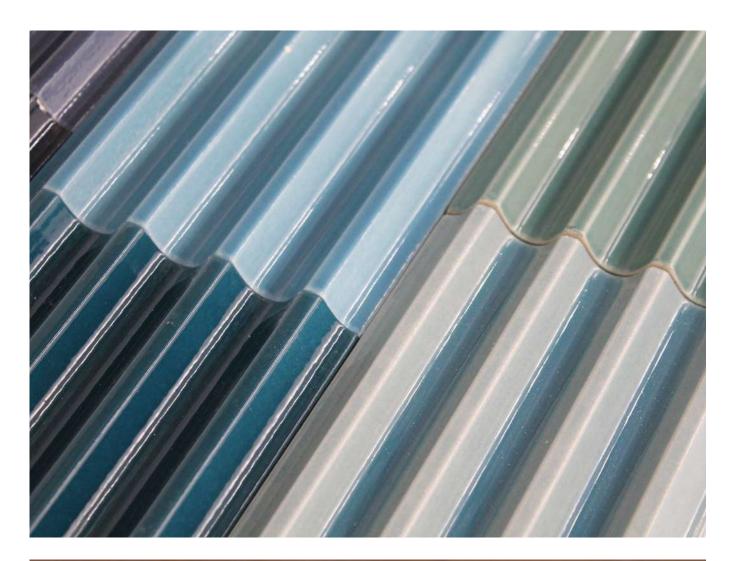

## **FLUTED SHAPES**

Fluted ceramic tiles are characterized by a smooth rippled surface.

Perfect to design walls (frequently used for covering elegant bathrooms walls) and bar front with sinuous flutes, multi-faceted patterns and elegant reliefs. Tiles can be overlapped to create continuous surfaces.

Suitable for indoor and outdoor use , the tiles add a sense of movement through the introduction of their 3D surfaces profile, playing with shadow, light and tactility.

Fluted tiles are produced in accordance with a hand-crafted technique which makes the material heterogeneous, both in the effects on the surface and in the dimension of the pieces.

Material: stoneware | earthenware

Each tile is bespoke and made in Italy. Custom colours, texture and effect are available.

FLUTED | CLASSIC

C #1 mm 105x215xh18

 $TEAMWORKITALY \ s.r.l. \ all \ rights \ reserved. \ The \ images \ shown \ are \ far \ illustration \ purposes \ only \ and \ may \ not \ be \ an \ exact \ representation \ of \ the \ product.$ 