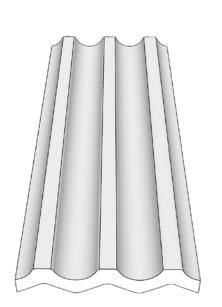

## FLUTED | CLASSIC

C #4 mm 105x265xh21.5

15

 $TEAMWORKITALY \ s.r.l. \ all \ rights \ reserved. \ The \ images \ shown \ are \ far \ illustration \ purposes \ only \ and \ may \ not \ be \ an \ exact \ representation \ of \ the \ product.$ 