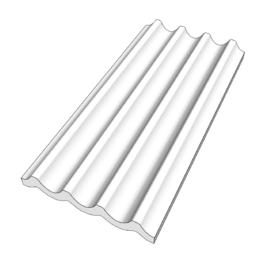

## **FLUTED SHAPES**

Fluted ceramic tiles are characterized by a smooth rippled surface.

Perfect to design walls (frequently used for covering elegant bathrooms walls) and bar front with sinuous flutes, multi-faceted patterns and elegant reliefs. Tiles can be overlapped to create continuous surfaces.

Suitable for indoor and outdoor use , the tiles add a sense of movement through the introduction of their 3D surfaces profile, playing with shadow, light and tactility.

Fluted tiles are produced in accordance with a hand-crafted technique which makes the material heterogeneous, both in the effects on the surface and in the dimension of the pieces.

Material: stoneware | earthenware

Each tile is bespoke and made in Italy. Custom colours, texture and effect are available.

FLUTED | CLASSIC

C #1 mm 105x215xh18

 $TEAMWORKITALY \ s.r.l. \ all \ rights \ reserved. \ The \ images \ shown \ are \ far \ illustration \ purposes \ only \ and \ may \ not \ be \ an \ exact \ representation \ of \ the \ product.$ 