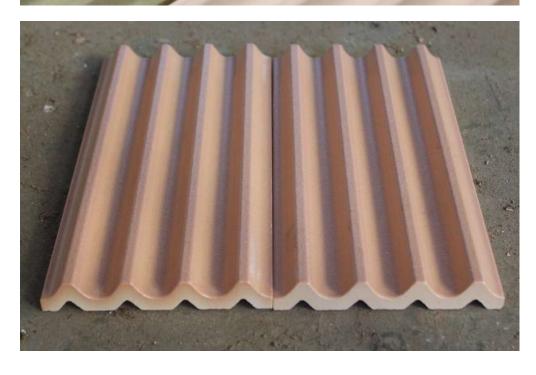

## **FLUTED SHAPES**

Fluted ceramic tiles are characterized by a smooth rippled surface.

Perfect to design walls (frequently used for covering elegant bathrooms walls) and bar front with sinuous flutes, multi-faceted patterns and elegant reliefs. Tiles can be overlapped to create continuous surfaces.

Suitable for indoor and outdoor use , the tiles add a sense of movement through the introduction of their 3D surfaces profile, playing with shadow, light and tactility.

Fluted tiles are produced in accordance with a hand-crafted technique which makes the material heterogeneous, both in the effects on the surface and in the dimension of the pieces.

Material: stoneware | earthenware

Each tile is bespoke and made in Italy. Custom colours, texture and effect are available.

FLUTED | CLASSIC

C #1 mm 105x215xh18

 $TEAMWORKITALY \ s.r.l. \ all \ rights \ reserved. \ The \ images \ shown \ are \ far \ illustration \ purposes \ only \ and \ may \ not \ be \ an \ exact \ representation \ of \ the \ product.$ 