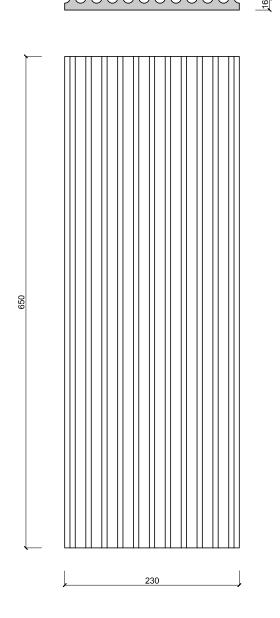

### **SIZES**

20

L #1 mm 230x450xh16 L #2 mm 230x650xh16

FLUTED | WAVE

W #1 mm 200x705 (up to 1000)xh16