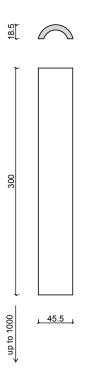

e.

Perfect to design Interior walls and bar front with sinuous flutes, multi-faceted patterns, and elegant reliefs.

These tiles add a sense of movement through the introduction of their 3D surfaces profile, playing with shadow, light, and tactility.

The tiles are produced in accordance with a hand-crafted technique which makes the material heterogeneous, both in the effects on the surface and in the dimension of the pieces.

Material: stoneware | earthenware

Each tile is bespoke and made in Italy. Custom colours, texture and effect are available.





Canopy by Hilton | London UK





TEAMWORKITALY s.r.l. all rights reserved. The images shown are far illustration purposes only and may not be an exact representation of the product.

### **ROUNDED**

R #1 mm 45.5x300 (up to 1000)xh18.5









#### **ROUNDED**

R #2 mm 46.5x300 (up to 1000)xh27







32

### **ROUNDED**

R #3 mm 50x300 (up to 1000)xh30









#### **ANGLED SHAPES**

A #1 mm 26x345 (up to 1000) xh26







33



# LISTELLI FLAT SHAPES

Flat ceramic tiles (**listelli**) are suitable for design walls and floor and indoor and outdoor use.

Listelli tiles are produced in accordance with a hand-crafted technique which makes the material heterogeneous, both in the effects on the surface and in the dimension of the pieces.

Material: stoneware | earthenware

Each tile is bespoke and made in Italy. Custom colours, texture and effect are available.









TEAMWORKITALY s.r.l. all rights reserved. The images shown are far illustration purposes only and may not be an exact representation of the product.

## LIS