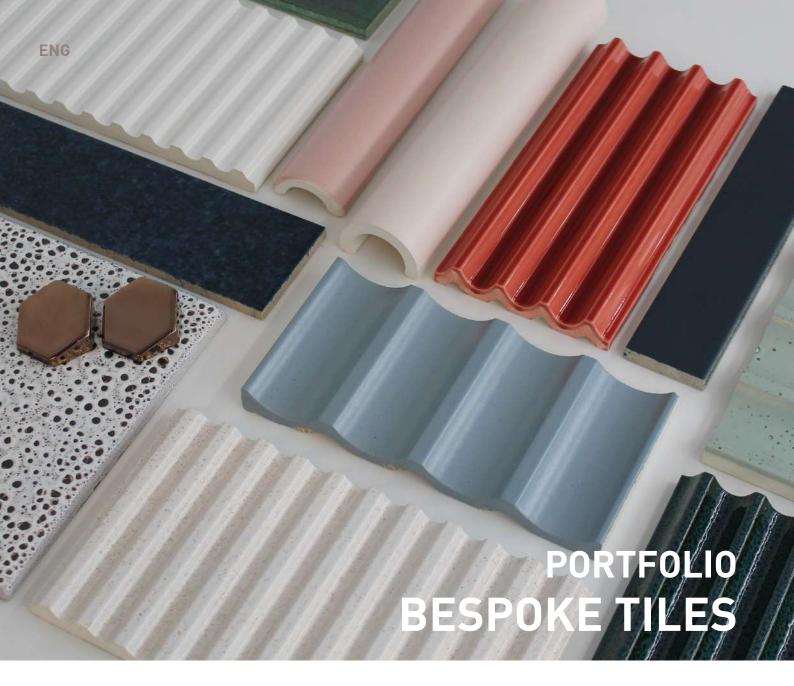

BESPOKE CERAMIC SURFACES FOR INTERIOR AND ARCHITECTURE DESIGN

#### BESPOKE CERAMIC TILES

#### **FLUTED SHAPES**

CI VESIC I C

| CLASSIC   C                             |   |    | ROUNDED SHAPES                       |   | 28 |
|-----------------------------------------|---|----|--------------------------------------|---|----|
| C #1   mm 105x215xh18                   |   | 06 | R #1   mm 45.5x300                   | ı | 30 |
| C #2   mm 100x200xh18                   |   | 10 | (up to 1000)xh18.5                   | ' |    |
| C #3   mm 75x300xh17                    | 1 | 12 | R #2   mm 46.5x300                   |   | 31 |
| C #4   mm 105x265xh21.5                 |   | 14 | (up to 1000)xh27                     |   |    |
|                                         |   |    | R #3   mm 50x300<br>(up to 1000)xh30 |   | 32 |
| LARGE   L                               |   | 18 | (αρ το τοσο)χτισο                    |   |    |
| L #1   mm 230x450xh16                   |   | 20 | ANGLED SHAPES                        |   |    |
| L #2   mm 230x650xh16                   |   | 20 | A #1   mm 26x345                     | ı | 33 |
| L #3   mm 260x840xh16                   | - | 21 | (up to 1000)xh26                     |   |    |
| L #4   mm 200x720xh16                   |   | 21 |                                      |   |    |
|                                         |   |    | LISTELLI   FLAT SHAPES               |   | 34 |
| WAVE   W                                |   |    | some selected sizes available        |   | 36 |
| W #1   mm 200x705<br>(up to 1000)xh16   |   | 22 |                                      |   |    |
| W #2   mm 135x845<br>(up to 1000)x27/31 | I | 24 | 3D SHAPES                            |   |    |
|                                         |   |    | 3D Sh#1   mm 65x205xh14/25           |   | 40 |
|                                         |   |    | 3D Sh#2   mm 200x380xh15/95          |   | 42 |
| DOUBLE   D                              |   |    | 3D Sh#3   mm 92x180xh12              |   | 44 |
| D #1   mm 74x150xh15                    |   | 26 | 3D Sh#4   mm 50x100xh9/12.5          |   | 45 |

## **FLUTED SHAPES**

Fluted ceramic tiles are characterized by a smooth rippled surface.

Perfect to design walls (frequently used for covering elegant bathrooms walls) and bar front with sinuous flutes, multi-faceted patterns and elegant reliefs. Tiles can be overlapped to create continuous surfaces.

Suitable for indoor and outdoor use , the tiles add a sense of movement through the introduction of their 3D surfaces profile, playing with shadow, light and tactility.

Fluted tiles are produced in accordance with a hand-crafted technique which makes the material heterogeneous, both in the effects on the surface and in the dimension of the pieces.

Material: stoneware | earthenware

Each tile is bespoke and made in Italy. Custom colours, texture and effect are available.

FLUTED | CLASSIC

C #1 mm 105x215xh18

 $TEAMWORKITALY \ s.r.l. \ all \ rights \ reserved. \ The \ images \ shown \ are \ far \ illustration \ purposes \ only \ and \ may \ not \ be \ an \ exact \ representation \ of \ the \ product.$ 