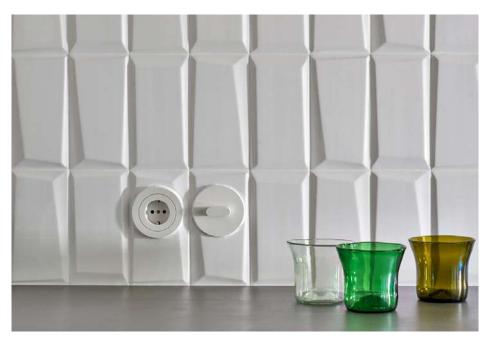

## **3D SHAPES**

**3D shapes** are suitable for design walls for indoor and outdoor use.

Bespoke tiles are produced in accordance with a hand-crafted technique which makes the material heterogeneous, both in the effects on the surface and in the dimension of the pieces.

Material: stoneware | earthenware

Each tile is bespoke and made in Italy. Custom colours, texture and effect are available.