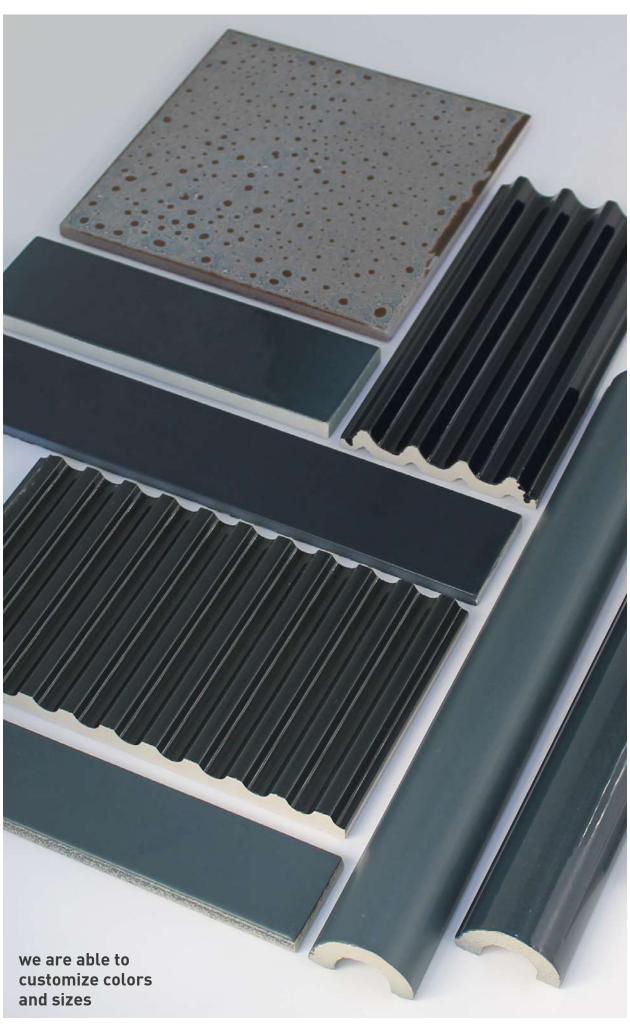

## **FLUTED SHAPES**

Fluted ceramic tiles are characterized by a smooth rippled surface.

Perfect to design walls (frequently used for covering elegant bathrooms walls) and bar front with sinuous flutes, multi-faceted patterns and elegant reliefs. Tiles can be overlapped to create continuous surfaces.

Suitable for indoor and outdoor use , the tiles add a sense of movement through the introduction of their 3D surfaces profile, playing with shadow, light and tactility.

Fluted tiles are produced in accordance with a hand-crafted technique which makes the material heterogeneous, both in the effects on the surface and in the dimension of the pieces.

Material: stoneware | earthenware

Each tile is bespoke and made in Italy. Custom colours, texture and effect are available.

FLUTED | CLASSIC

C #1 mm 105x215xh18

 $TEAMWORKITALY \ s.r.l. \ all \ rights \ reserved. \ The \ images \ shown \ are \ far \ illustration \ purposes \ only \ and \ may \ not \ be \ an \ exact \ representation \ of \ the \ product.$ 