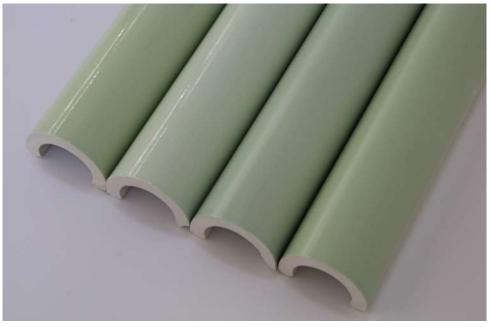

## **FLUTED SHAPES**

Fluted ceramic tiles are characterized by a smooth rippled surface.

Perfect to design walls (frequently used for covering elegant bathrooms walls) and bar front with sinuous flutes, multi-faceted patterns and elegant reliefs. Tiles can be overlapped to create continuous surfaces.

Suitable for indoor and outdoor use , the tiles add a sense of movement through the introduction of their 3D surfaces profile, playing with shadow, light and tactility.

Fluted tiles are produced in accordance with a hand-crafted technique which makes the material heterogeneous, both in the effects on the surface and in the dimension of the pieces.

Material: stoneware | earthenware

Each tile is bespoke and made in Italy. Custom colours, texture and effect are available.

FLUTED | CLASSIC

C #1 mm 105x215xh18

 $TEAMWORKITALY \ s.r.l. \ all \ rights \ reserved. \ The \ images \ shown \ are \ far \ illustration \ purposes \ only \ and \ may \ not \ be \ an \ exact \ representation \ of \ the \ product.$ 