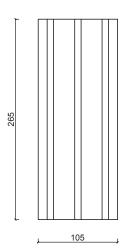

## FLUTED | CLASSIC

C #4 mm 105x265xh21.5

15

 $TEAMWORKITALY \ s.r.l. \ all \ rights \ reserved. \ The \ images \ shown \ are \ far \ illustration \ purposes \ only \ and \ may \ not \ be \ an \ exact \ representation \ of \ the \ product.$ 

#### **SIZES**

F ~~~~

C #1

mm 105x215xh18

C #2

mm 100x200xh18

21.5

C #3

mm 75x300xh17

C #4

mm 105x265xh21.5