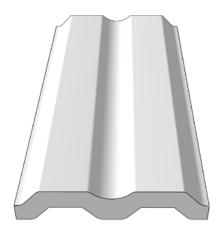

## FLUTED | CLASSIC

C #3 mm 75x300xh17

TEAMWORKITALY s.r.l. all rights reserved. The images shown are far illustration purposes only and may not be an exact representation of the product.

13

## FLUTED | CLASSIC

C #4 mm 105x265xh21.5

15

 $TEAMWORKITALY \ s.r.l. \ all \ rights \ reserved. \ The \ images \ shown \ are \ far \ illustration \ purposes \ only \ and \ may \ not \ be \ an \ exact \ representation \ of \ the \ product.$ 