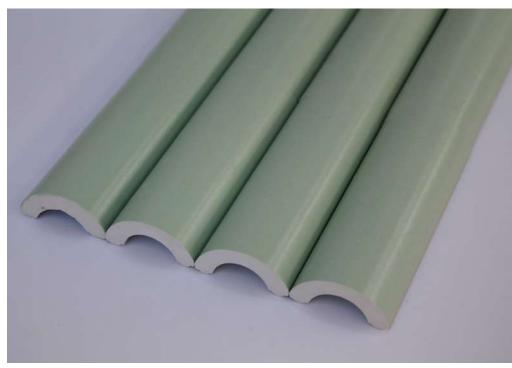

## **ROUNDED SHAPES**

Rounded tiles are characterized by a smooth rippled surface.

Perfect to design Interior walls and bar front with sinuous flutes, multi-faceted patterns, and elegant reliefs.

These tiles add a sense of movement through the introduction of their 3D surfaces profile, playing with shadow, light, and tactility.

The tiles are produced in accordance with a hand-crafted technique which makes the material heterogeneous, both in the effects on the surface and in the dimension of the pieces.

Material: stoneware | earthenware

Each tile is bespoke and made in Italy. Custom colours, texture and effect are available.

Canopy by Hilton | London UK

TEAMWORKITALY s.r.l. all rights reserved. The images shown are far illustration purposes only and may not be an exact representation of the product.