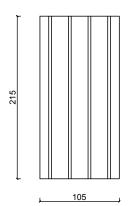

Material: stoneware | earthenware

Each tile is bespoke and made in Italy. Custom colours, texture and effect are available.

FLUTED | CLASSIC

C #1 mm 105x215xh18

 $TEAMWORKITALY \ s.r.l. \ all \ rights \ reserved. \ The \ images \ shown \ are \ far \ illustration \ purposes \ only \ and \ may \ not \ be \ an \ exact \ representation \ of \ the \ product.$ 

#### **SIZES**

F ~~~~

C #1

mm 105x215xh18

C #2

mm 100x200xh18

21.5

C #3