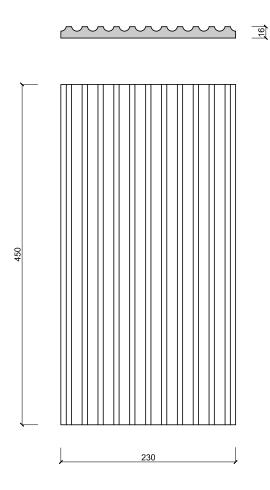

### **SIZES**

20

L #1 mm 230x450xh16 L #2 mm 230x650xh16

FLUTED | WAVE

W #1 mm 200x705 (up to 1000)xh16