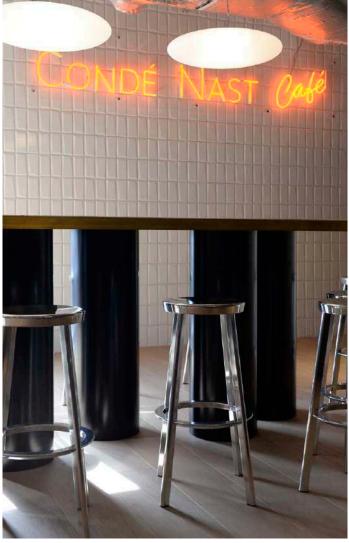

### **3D SHAPE**

3D Sh #2 mm 200x380xh15/95

Condé Nast Cafè | Charles Zana

3D Sh #3 mm 92x180xh12

3D Sh #4 mm 50x100xh9/12.5