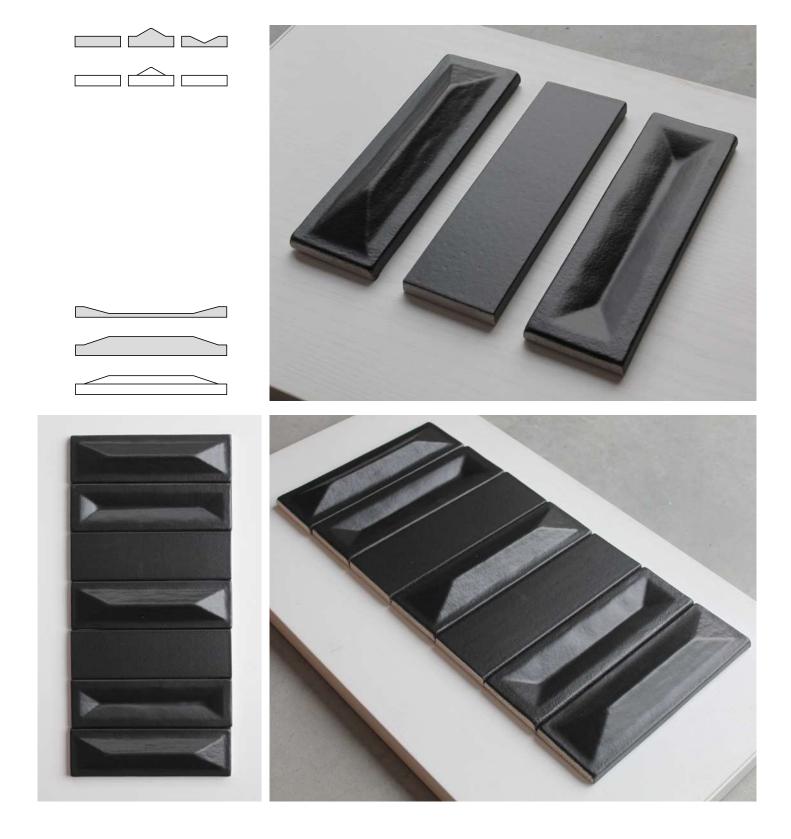

# LISTELLI FLAT SHAPES

Flat ceramic tiles (**listelli**) are suitable for design walls and floor and indoor and outdoor use.

Listelli tiles are produced in accordance with a hand-crafted technique which makes the material heterogeneous, both in the effects on the surface and in the dimension of the pieces.

Material: stoneware | earthenware

Each tile is bespoke and made in Italy. Custom colours, texture and effect are available.

TEAMWORKITALY s.r.l. all rights reserved. The images shown are far illustration purposes only and may not be an exact representation of the product.

## LISTELLI | FLAT SHAPES

### some selected sizes available