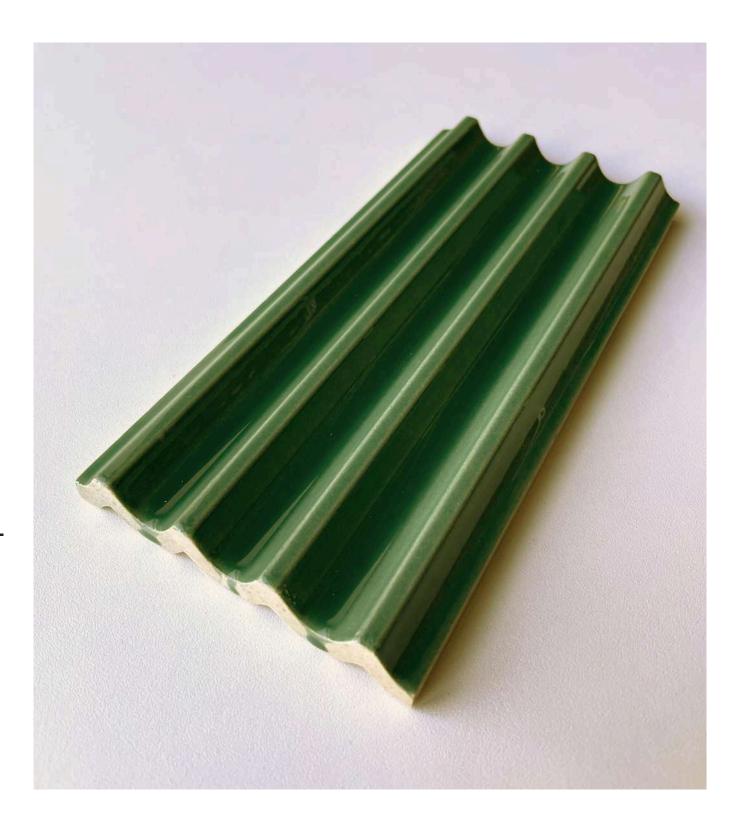

## FLUTED | CLASSIC

C #2 mm 100x200xh18

TEAMWORKITALY s.r.l. all rights reserved. The images shown are far illustration purposes only and may not be an exact representation of the product.

#### **SIZES**

F ~~~~

C #1

mm 105x215xh18

C #2

mm 100x200xh18

21.5

C #3