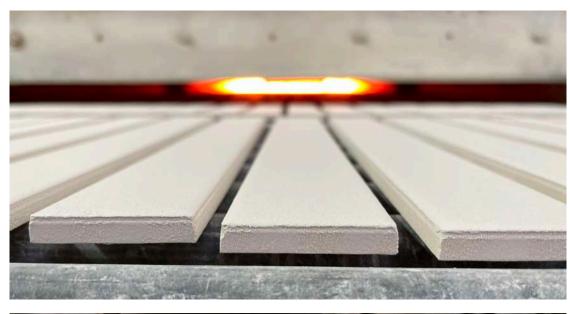

# LISTELLI FLAT SHAPES

Flat ceramic tiles (**listelli**) are suitable for design walls and floor and indoor and outdoor use.

Listelli tiles are produced in accordance with a hand-crafted technique which makes the material heterogeneous, both in the effects on the surface and in the dimension of the pieces.

Material: stoneware | earthenware

Each tile is bespoke and made in Italy. Custom colours, texture and effect are available.

TEAMWORKITALY s.r.l. all rights reserved. The images shown are far illustration purposes only and may not be an exact representation of the product.