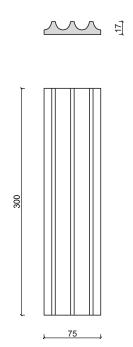

## FLUTED | CLASSIC

C #3 mm 75x300xh17

TEAMWORKITALY s.r.l. all rights reserved. The images shown are far illustration purposes only and may not be an exact representation of the product.

13

#### **SIZES**

F ~~~~

C #1

mm 105x215xh18

C #2

mm 100x200xh18

21.5

C #3

mm 75x300xh17

C #4

mm 105x265xh21.5