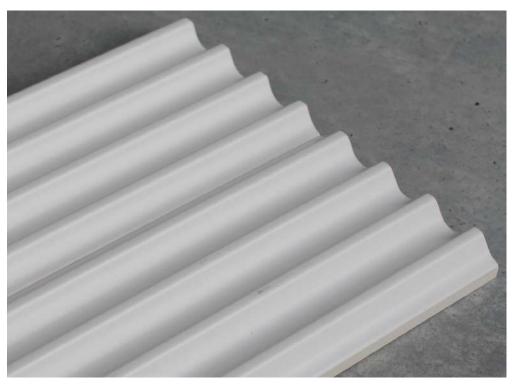

Material: stoneware | earthenware

Each tile is bespoke and made in Italy. Custom colours, texture and effect are available.

FLUTED | CLASSIC

C #1 mm 105x215xh18

 $TEAMWORKITALY \ s.r.l. \ all \ rights \ reserved. \ The \ images \ shown \ are \ far \ illustration \ purposes \ only \ and \ may \ not \ be \ an \ exact \ representation \ of \ the \ product.$ 

## we are able to customize colors and sizes

Stella McCartney Flagship Store