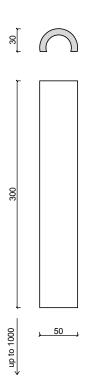

### **ROUNDED**

R #1 mm 45.5x300 (up to 1000)xh18.5

#### **ROUNDED**

R #2 mm 46.5x300 (up to 1000)xh27

32

### **ROUNDED**

R #3 mm 50x300 (up to 1000)xh30