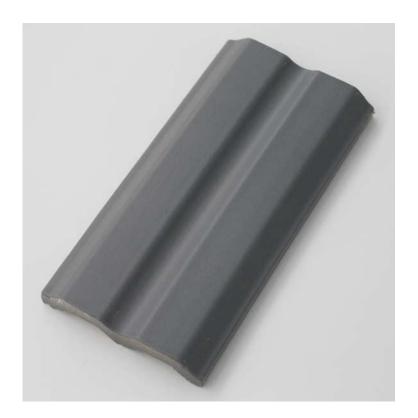

## FLUTED | WAVE

W #2 mm 135x845 (up to 1000)xh27/31

TEAMWORKITALY s.r.l. all rights reserved. The images shown are far illustration purposes only and may not be an exact representation of the product.

FLUTED | DOUBLE

D #1 mm 74x150xh15

27