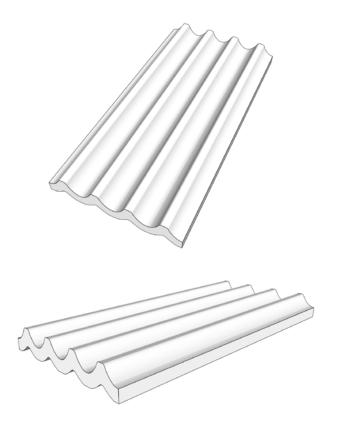

## **FLUTED SHAPES**

Fluted ceramic tiles are characterized by a smooth rippled surface.

Perfect to design walls (frequently used for covering elegant bathrooms walls) and bar front with sinuous flutes, multi-faceted patterns and elegant reliefs. Tiles can be overlapped to create continuous surfaces.

Suitable for indoor and outdoor use , the tiles add a sense of movement through the introduction of their 3D surfaces profile, playing with shadow, light and tactility.

Fluted tiles are produced in accordance with a hand-crafted technique which makes the material heterogeneous, both in the effects on the surface and in the dimension of the pieces.