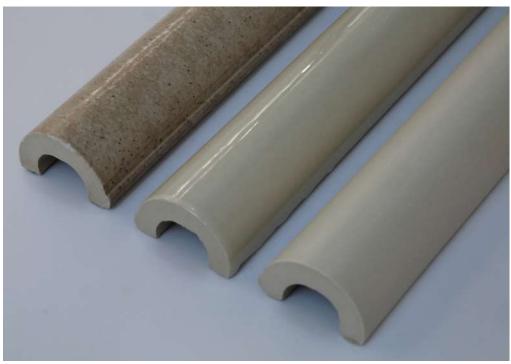

## **ROUNDED SHAPES**

Rounded tiles are characterized by a smooth rippled surface.

Perfect to design Interior walls and bar front with sinuous flutes, multi-faceted patterns, and elegant reliefs.

These tiles add a sense of movement through the introduction of their 3D surfaces profile, playing with shadow, light, and tactility.

The tiles are produced in accordance with a hand-crafted technique which makes the material heterogeneous, both in the effects on the surface and in the dimension of the pieces.

Material: stoneware | earthenware

Each tile is bespoke and made in Italy. Custom colours, texture and effect are available.

Canopy by Hilton | London UK

TEAMWORKITALY s.r.l. all rights reserved. The images shown are far illustration purposes only and may not be an exact representation of the product.