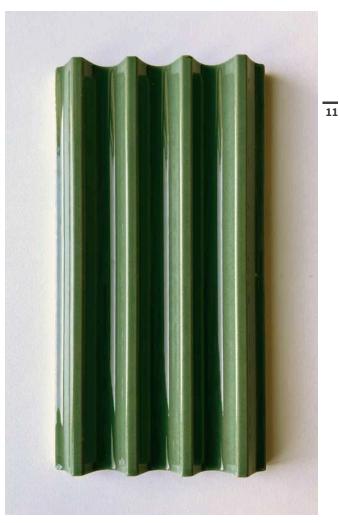

## FLUTED | CLASSIC

C #3 mm 75x300xh17

TEAMWORKITALY s.r.l. all rights reserved. The images shown are far illustration purposes only and may not be an exact representation of the product.

13