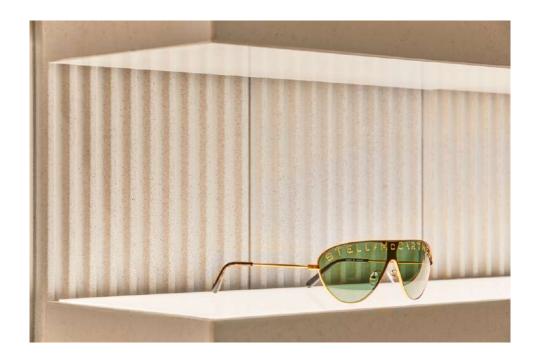

ts reserved. The images shown are far illustration purposes only and may not be an exact representation of the product.



## FLUTED | CLASSIC

C #3 mm 75x300xh17











TEAMWORKITALY s.r.l. all rights reserved. The images shown are far illustration purposes only and may not be an exact representation of the product.

13



## FLUTED | CLASSIC

C #4 mm 105x265xh21.5

15















 $TEAMWORKITALY \ s.r.l. \ all \ rights \ reserved. \ The \ images \ shown \ are \ far \ illustration \ purposes \ only \ and \ may \ not \ be \ an \ exact \ representation \ of \ the \ product.$ 

## FLUTED | CLASSIC

#### **SIZES**





F ~~~~



C #1

mm 105x215xh18

C #2

mm 100x200xh18



21.5



C #3

mm 75x300xh17

C #4

mm 105x265xh21.5



## we are able to customize colors and sizes

















Stella McCartney Flagship Store

## FLUTED | LARGE

### **SIZES**





20

L #1 mm 230x450xh16 L #2 mm 230x650xh16









FLUTED | WAVE

W #1 mm 200x705 (up to 1000)xh16











## FLUTED | WAVE

W #2 mm 135x845 (up to 1000)xh27/31



TEAMWORKITALY s.r.l. all rights reserved. The images shown are far illustration purposes only and may not be an exact representation of the product.





FLUTED | DOUBLE

D #1 mm 74x150xh15

27















## **ROUNDED SHAPES**

Rounded tiles are characterized by a smooth rippled surface.

Perfect to design Interior walls and bar front with sinuous flutes, multi-faceted patterns, and elegant reliefs.

These tiles add a sense of movement through the introduction of their 3D surfaces profile, playing with shadow, light, and tactility.

The tiles are