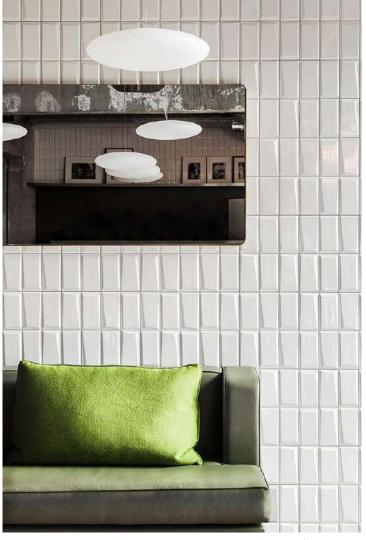

## **ROUNDED SHAPES**

Rounded tiles are characterized by a smooth rippled surface.

Perfect to design Interior walls and bar front with sinuous flutes, multi-faceted patterns, and elegant reliefs.

These tiles add a sense of movement through the introduction of their 3D surfaces profile, playing with shadow, light, and tactility.

The tiles are produced in accordance with a hand-crafted technique which makes the material heterogeneous, both in the effects on the surface and in the dimension of the pieces.

Material: stoneware | earthenware

Each tile is bespoke and made in Italy. Custom colours, texture and effect are available.

Canopy by Hilton | London UK

TEAMWORKITALY s.r.l. all rights reserved. The images shown are far illustration purposes only and may not be an exact representation of the product.